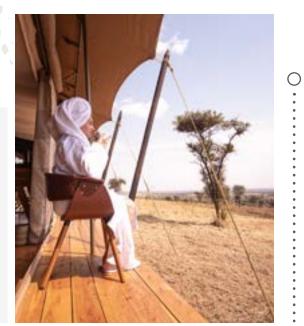

#### **ROOM KEY FEATURES:**

- Only Four(4) Luxury Ensuite Tented Rooms
- This spacious accommodation comfortably accommodates up to 12 guests, ensuring ample space and privacy for everyone.
- Our Luxury Ensuite Rooms has area of 72 m<sup>2</sup> that can configured to suit each individual group of travellers.
- Each tent has its own private deck, ensuite bathroom (Outdoor Shower when Canvas Folded) two comfortable resting sofas (Overlooking the Serengeti's Savannah), writing desk and telescope
- Each Tent unfolds both sides for the ultimate panaromic view
- Stay connected with complimentary WiFi access
- In Room Private Butler Service
- Finest natural interior details (Natural and Unique Wood (Mninga)
- Decorative lighting and Sconces

#### 0

Serengeti Luxury Retreat offers stunning views of the untouched wilderness of the Serengeti.