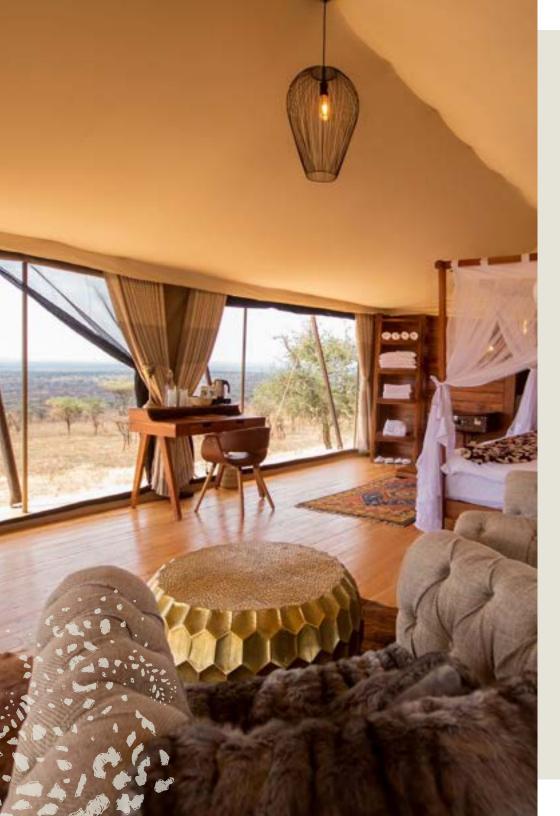

#### **ROOM KEY FEATURES:**

- Only Four(4) Luxury Ensuite Tented Rooms
- This spacious accommodation comfortably accommodates up to 12 guests, ensuring ample space and privacy for everyone.
- Our Luxury Ensuite Rooms has area of 72 m<sup>2</sup> that can configured to suit each individual group of travellers.
- Each tent has its own private deck, ensuite bathroom (Outdoor Shower when Canvas Folded) two comfortable resting sofas (Overlooking the Serengeti's Savannah), writing desk and telescope
- Each Tent unfolds both sides for the ultimate panaromic view
- Stay connected with complimentary WiFi access
- In Room Private Butler Service
- Finest natural interior details (Natural and Unique Wood (Mninga)
- Decorative lighting and Sconces