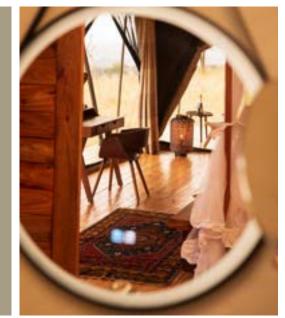

#### **ROOM KEY FEATURES:**

- Only Four(4) Luxury Ensuite Tented Rooms
- This spacious accommodation comfortably accommodates up to 12 guests, ensuring ample space and privacy for everyone.
- Our Luxury Ensuite Rooms has area of 72 m<sup>2</sup> that can configured to suit each individual group of travellers.
- Each tent has its own private deck, ensuite bathroom (Outdoor Shower when Canvas Folded) two comfortable resting sofas (Overlooking the Serengeti's Savannah), writing desk and telescope
- Each Tent unfolds both sides for the ultimate panaromic view
- Stay connected with complimentary WiFi access
- In Room Private Butler Service
- Finest natural interior details (Natural and Unique Wood (Mninga)
- Decorative lighting and Sconces