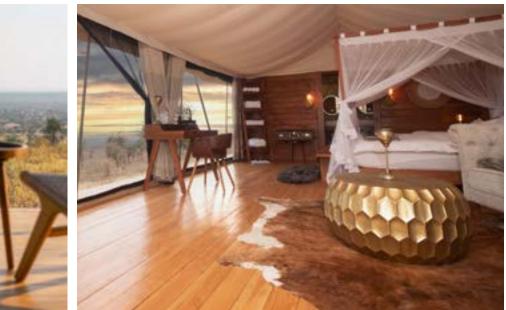

#### **ROOM KEY FEATURES:**

- Only Four(4) Luxury Ensuite Tented Rooms
- This spacious accommodation comfortably accommodates up to 12 guests, ensuring ample space and privacy for everyone.
- Our Luxury Ensuite Rooms has area of 72 m<sup>2</sup> that can configured to suit each individual group of travellers.
- Each tent has its own private deck, ensuite bathroom (Outdoor Shower when Canvas Folded) two comfortable resting sofas (Overlooking the Serengeti's Savannah), writing desk and telescope
- Each Tent unfolds both sides for the ultimate panaromic view
- Stay connected with complimentary WiFi access
- In Room Private Butler Service
- Finest natural interior details (Natural and Unique Wood (Mninga)
- Decorative lighting and Sconces

#### 0

Serengeti Luxury Retreat offers stunning views of the untouched wilderness of the Serengeti.