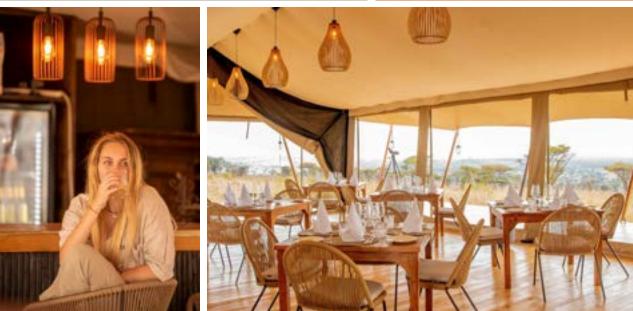

#### LOUNGE, BAR AND DINNING FEATURES:

• Enjoy the beauty of the serengeti's pristine wilderness in the expansive *outdoor lounge* 

Ο

- Stay connected with complimentary WiFi access throughout the property.
- Experience exceptional service from a team of dedicated professionals, including a knowledgeable *field guide*, a *talented chef*, a *attentive butler*, and a meticulous housekeeping team.
- Enjoy the beauty of the serengeti's pristine wilderness in the expansive *outdoor lounge*
- Private Butler Service and Dinning
  Experiences upon guest request
- All Inclusive (non alcoholic drinks, beers, house wines and selected house spirits)